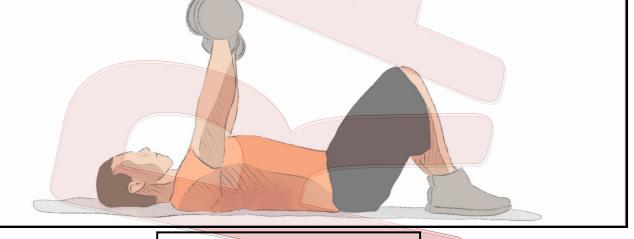

## Chest Press [Floor, Dumbbells]

| Muscles Worked   | - Pectorals, Deltoids, Triceps, Transverse Abdominis, Erector Spinae                                                                                                                                                                                                                                                                                                                                                                                                                                                                                                                                                                          |
|------------------|-----------------------------------------------------------------------------------------------------------------------------------------------------------------------------------------------------------------------------------------------------------------------------------------------------------------------------------------------------------------------------------------------------------------------------------------------------------------------------------------------------------------------------------------------------------------------------------------------------------------------------------------------|
| Benefits         | - Improve posture and pushing strength                                                                                                                                                                                                                                                                                                                                                                                                                                                                                                                                                                                                        |
| Precautions      | - Choose weights that you can handle safely. Remind yourself that technique, execution, and safety is preferable to heavier weight                                                                                                                                                                                                                                                                                                                                                                                                                                                                                                            |
| Instructions     | <ul> <li>Lie down on your back in between two dumbbells set vertically at your sides and carefully load both dumbbells into starting position with an overhand grip</li> <li>Take a moment to set your posture, keeping your shoulders drawn back, hips in a neutral position, and chest big in this start position</li> <li>Inhale as you slowly lower the weights until your elbows touch the floor, feeling tension in the chest as you pause at the bottom</li> <li>Exhale as you push through your chest, shoulders, and triceps and return to your start position</li> <li>Repeat for desired number of sets and repetitions</li> </ul> |
| Start and Finish |                                                                                                                                                                                                                                                                                                                                                                                                                                                                                                                                                                                                                                               |
|                  |                                                                                                                                                                                                                                                                                                                                                                                                                                                                                                                                                                                                                                               |