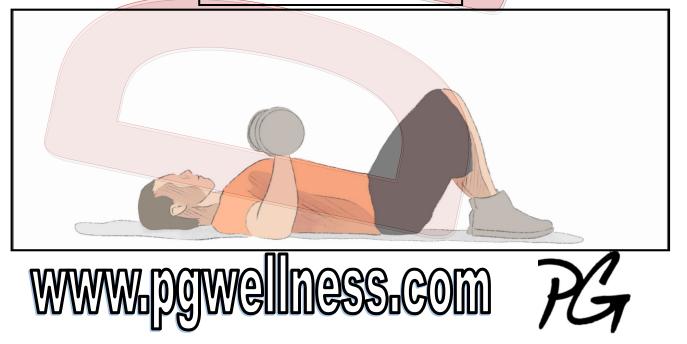

## Chest Press [Floor, Dumbbells]

| Muscles Worked   | - Pectorals, Deltoids, Triceps, Transverse Abdominis, Erector Spinae                                                                                                                                                                                                                                                                                                                                                                                                                                                                                                                                                                          |
|------------------|-----------------------------------------------------------------------------------------------------------------------------------------------------------------------------------------------------------------------------------------------------------------------------------------------------------------------------------------------------------------------------------------------------------------------------------------------------------------------------------------------------------------------------------------------------------------------------------------------------------------------------------------------|
| Benefits         | - Improve posture and pushing strength                                                                                                                                                                                                                                                                                                                                                                                                                                                                                                                                                                                                        |
| Precautions      | - Choose weights that you can handle safely. Remind yourself that technique, execution, and safety is preferable to heavier weight                                                                                                                                                                                                                                                                                                                                                                                                                                                                                                            |
| Instructions     | <ul> <li>Lie down on your back in between two dumbbells set vertically at your sides and carefully load both dumbbells into starting position with an overhand grip</li> <li>Take a moment to set your posture, keeping your shoulders drawn back, hips in a neutral position, and chest big in this start position</li> <li>Inhale as you slowly lower the weights until your elbows touch the floor, feeling tension in the chest as you pause at the bottom</li> <li>Exhale as you push through your chest, shoulders, and triceps and return to your start position</li> <li>Repeat for desired number of sets and repetitions</li> </ul> |
| Start and Finish |                                                                                                                                                                                                                                                                                                                                                                                                                                                                                                                                                                                                                                               |
|                  |                                                                                                                                                                                                                                                                                                                                                                                                                                                                                                                                                                                                                                               |

Mid Point